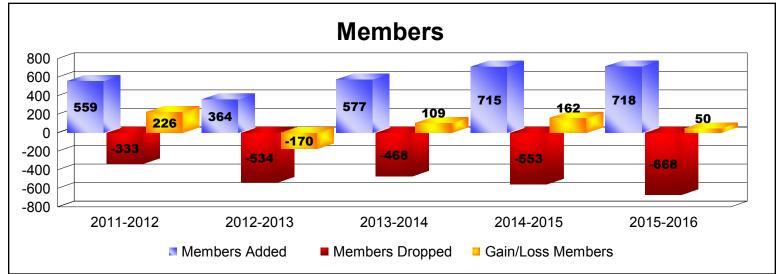

District 323 H1 As of June 2016 Cumulative

| Year      | New<br>Clubs | Dropped<br>Clubs | Gain/<br>Loss<br>Clubs | New<br>Members | Charter<br>Members | Reinstate<br>Members | Transfer<br>Members | Total<br>Member<br>Added | Total<br>Members<br>Dropped | Gain/<br>Loss<br>Members |
|-----------|--------------|------------------|------------------------|----------------|--------------------|----------------------|---------------------|--------------------------|-----------------------------|--------------------------|
| 2011-2012 | 9            | -3               | 6                      | 321            | 204                | 30                   | 4                   | 559                      | -333                        | 226                      |
| 2012-2013 | 2            | -7               | -5                     | 290            | 43                 | 26                   | 5                   | 364                      | -534                        | -170                     |
| 2013-2014 | 7            | -4               | 3                      | 365            | 156                | 28                   | 28                  | 577                      | -468                        | 109                      |
| 2014-2015 | 11           | -6               | 5                      | 385            | 253                | 67                   | 10                  | 715                      | -553                        | 162                      |
| 2015-2016 | 9            | -7               | 2                      | 408            | 226                | 47                   | 37                  | 718                      | -668                        | 50                       |
| Average   | 8            | -5               | 2                      | 354            | 176                | 40                   | 17                  | 587                      | -511                        | 75                       |