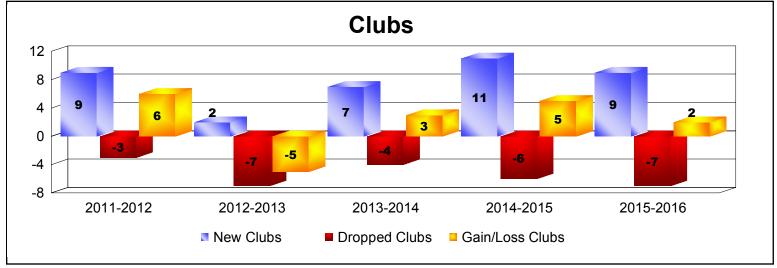

District 323 H1 As of June 2016 Cumulative

| Year      | New<br>Clubs | Dropped<br>Clubs | Gain/<br>Loss<br>Clubs | New<br>Members | Charter<br>Members | Reinstate<br>Members | Transfer<br>Members | Total<br>Member<br>Added | Total<br>Members<br>Dropped | Gain/<br>Loss<br>Members |
|-----------|--------------|------------------|------------------------|----------------|--------------------|----------------------|---------------------|--------------------------|-----------------------------|--------------------------|
| 2011-2012 | 9            | -3               | 6                      | 321            | 204                | 30                   | 4                   | 559                      | -333                        | 226                      |
| 2012-2013 | 2            | -7               | -5                     | 290            | 43                 | 26                   | 5                   | 364                      | -534                        | -170                     |
| 2013-2014 | 7            | -4               | 3                      | 365            | 156                | 28                   | 28                  | 577                      | -468                        | 109                      |
| 2014-2015 | 11           | -6               | 5                      | 385            | 253                | 67                   | 10                  | 715                      | -553                        | 162                      |
| 2015-2016 | 9            | -7               | 2                      | 408            | 226                | 47                   | 37                  | 718                      | -668                        | 50                       |
| Average   | 8            | -5               | 2                      | 354            | 176                | 40                   | 17                  | 587                      | -511                        | 75                       |